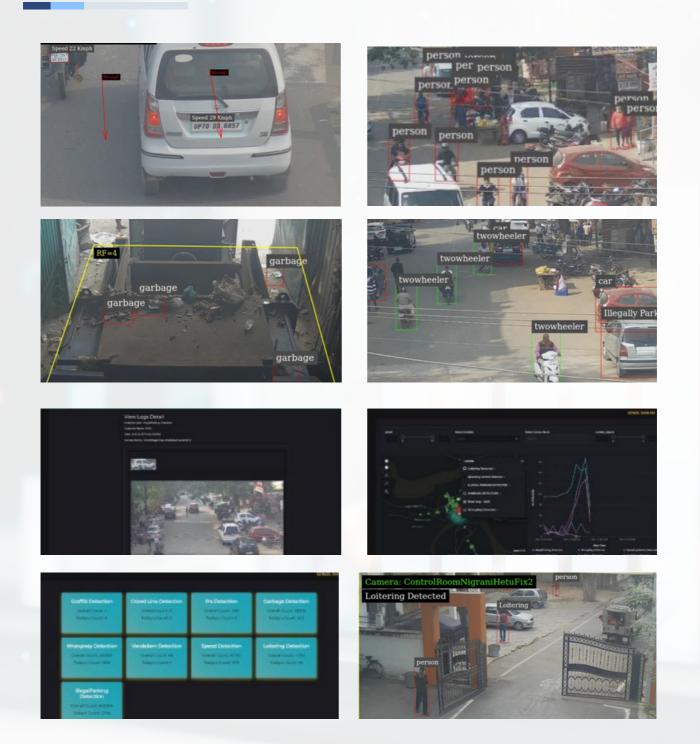

## XCONNECTEDAI SCREENSHOTS

¢ TMS ∷

Our groundbreaking traffic management solutions designed to optimize and streamline traffic flow like never before.

With our state-of-the-art technologies and unwavering commitment to efficiency, we offer a comprehensive suite of services that will transform the way you manage Traffic. Whether you oversee highways, city streets, or parking facilities, we have the perfect solution for you.

## ITMS SCREENSHOTS

## DASHBOARD

## **VIEW LOGS**