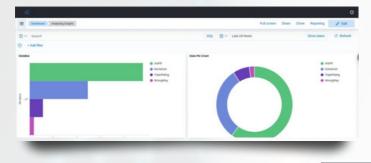

across any platform.



#### **BITVIVID SOLUTIONS**



# USE CASES



- Camera 3 Lane
- Number Plate Detection & Recognition
- Category of vehicle: 2W, Car, LTV, HCV
- Speed of the Vehicle
- Make, Type & Color of the car
- Wrong Way
- People Attribute
- Triple riding & Helmet / No-Helmet
- Counting of vehicles by type
- Illegal Parking
- Average Speed
- Traffic Jam
- Model of the car

#### **BENEFITS**



Smart city technologies are being used to improve road safety and traffic management.

They help in to make our roads safer by detecting and deterring dangerous violations.

> They provide automated detection, increased compliance, and valuable data analysis.

> > ient for everyone.



Using these technologies, cities can make their roads safer and



## ITMS SCREENSHOTS



## DASHBOARD





## **VIEW LOGS**



#### **VIEW CHALLAN**

| Tinestanp               | Chellan No                                                                          | Camera Name | LP Number | Status     | UP In |
|-------------------------|-------------------------------------------------------------------------------------|-------------|-----------|------------|-------|
| 2023-04-19712-16-49.010 | Wed Apr 19 2023 12:16:49 GMT+0000 (Coordinated Universal Time)NativeInetMP04MQ4034  | POLICEUNE1  | notpaid   | мронмонази | Ľ     |
| 2023-04-19712:12:08.746 | Wed Apr 19 2023 12:12:06 GMT+0000 (Coordinated Universal Time)TripleRidingMP0428209 | POLICELINE1 | notpaid   | MP0428209  | ţ     |
| 2023-04-17712-13-03-282 | Mon Apr 17 2023 12:13:03 CMT+0000 (Coordinated Universal Time(RLVOMPORUCT783