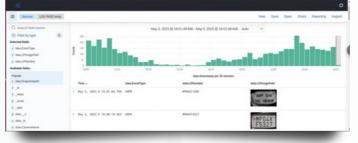

ross any platform.



#### **BITVIVID SOLUTIONS**



# USE CASES



- Camera 3 Lane
- Number Plate Detection & Recognition
- Category of vehicle: 2W, Car, LTV, HCV
- Speed of the Vehicle
- Make, Type & Color of the car
- Wrong Way
- People Attribute
- Triple riding & Helmet / No-Helmet
- Counting of vehicles by type
- Illegal Parking
- Average Speed
- Traffic Jam
- Model of the car

#### **BENEFITS**



Smart city technologies are being used to improve road safety and traffic management.

They help in to make our roads safer by detecting and deterring dangerous violations.

> They provide automated detection, increased compliance, and valuable data analysis.

> > ient for everyone.



Using these technologies, cities can make their roads safer and



## ITMS SCREENSHOTS



## DASHBOARD





## **VIEW LOGS**



#### **VIEW CHALLAN**

| Tinestanp               | Chellan No                                                                          | Camera Name | LP Number | Status     | UP In |
|-------------------------|-------------------------------------------------------------------------------------|-------------|-----------|------------|-------|
| 2023-04-19712-16-49.010 | Wed Apr 19 2023 12:16:49 GMT+0000 (Coordinated Universal Time)NativeInetMP04MQ4034  | POLICEUNE1  | notpaid   | мронмонази | Ľ     |
| 2023-04-19712:12:08.746 | Wed Apr 19 2023 12:12:06 GMT+0000 (Coordinated Universal Time)TripleRidingMP0428209 | POLICELINE1 | notpaid   | MP0428209  | ţ     |
| 2023-04-17712-13-03-282 | Mon Apr 17 2023 12:13:03 CMT+0000 (Coordinated Universal Time(RLVOMPORUCT783