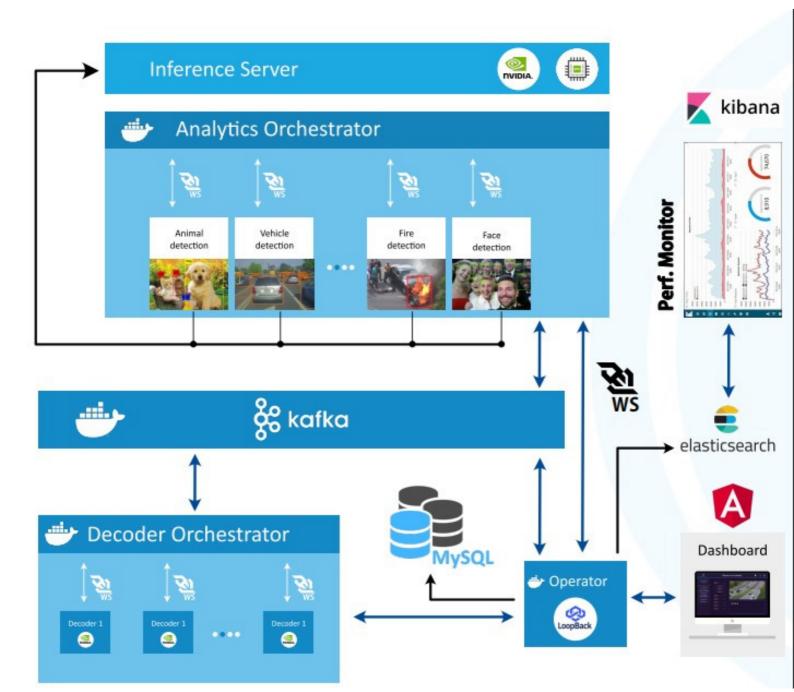

# ARCHITECTURE

## "SINGLE INTEGRATED PLATFORM TO CATER TO DATA AND VIDEO ANALYTICS REQUIREMENTS"